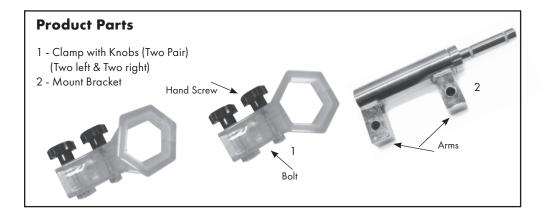

# Sail Sign Mount for Elite Tent Frame

# Step 3

Insert the Mount Bracket (2) Arms into both Clamp (1) openings.

Thread the Hand Screw through the holes in both of the Mount Bracket (2) Arm and the Clamp(1).

Repeat for the other Mount Bracket(2).