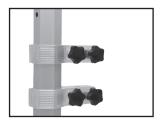

# Step 3

Insert the Mount Bracket (2) Arms into both Clamp (1) openings.

Thread the Hand Screw through the holes in both of the Mount Bracket (2) Arm and the Clamp(1).

Repeat for the other Mount Bracket(2).