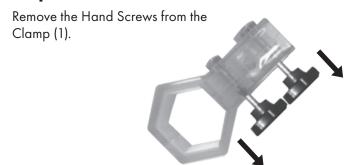

# Step 3

Insert the Mount Bracket (2) Arms into both Clamp (1) openings.

Thread the Hand Screw through the holes in both of the Mount Bracket (2) Arm and the Clamp(1).

Repeat for the other Mount Bracket(2).