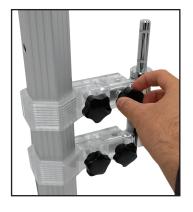

# Step 3

Insert the Mount Bracket (2) Arms into both Clamp (1) openings.

Thread the Hand Screw through the holes in both of the Mount Bracket (2) Arm and the Clamp(1).

Repeat for the other Mount Bracket(2).