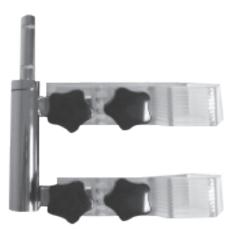

## Step 2

Position both Connectors (1) at desired height on tent leg, spaced to except the Mount Bracket (2). Push the Connector (1) forward until the tent's leg fits firmly against the back of Connector (1). Adjust as needed.